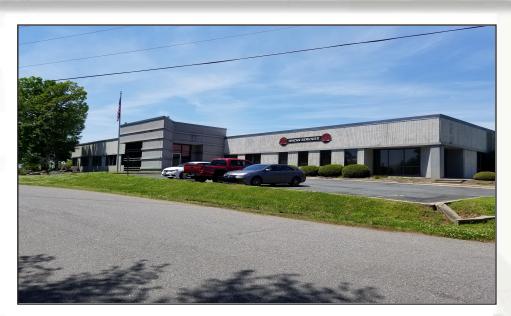

# Industrial / Manufacturing Building

130 Performance Drive Belmont, NC 28012

# **Property Description**

+/-54,537 SF free standing Industrial building on +/-22.45 AC site (2 parcels). High quality concrete construction with +/- 8,360 SF of office space. Six docks with plates and one 12'x23' DID. Currently used as a welding training facility.

- Free standing Industrial building on 22.45 AC
- Ceiling height of 14'
- Convenient access to I-85, I-77, 485, and Charlotte-Douglas airport
- I Drive-In-Door and 6 loading docks
- Zoning M-I
- +/-6,000 Amps of power (confirm w/Duke)