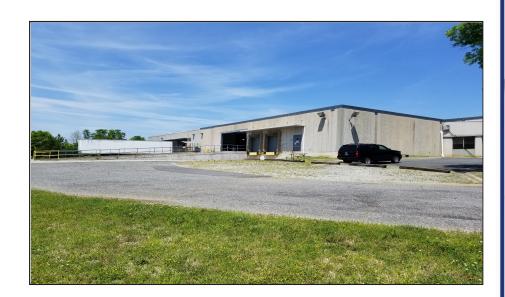

# **Property Description**

+/-54,537 SF free standing Industrial building on +/-22.45 AC site (2 parcels). High quality concrete construction with +/- 8,360 SF of office space. Six docks with plates and one 12'x23' DID. Currently used as a welding training facility.

- Free standing Industrial building on 22.45 AC
- Ceiling height of 14'
- Convenient access to I-85, I-77, 485, and Charlotte-Douglas airport
- I Drive-In-Door and 6 loading docks
- Zoning M-I
- +/-6,000 Amps of power (confirm w/Duke)