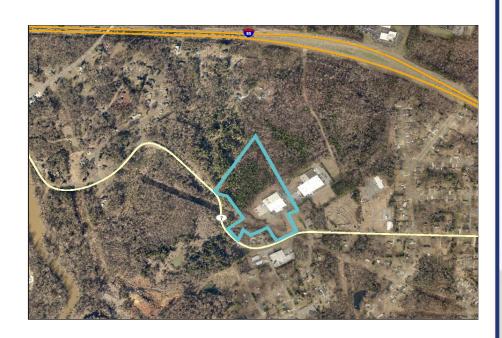

# **Property Description**

+/-54,537 SF free standing Industrial building on +/-22.45 AC site (2 parcels). High quality concrete construction with +/- 8,360 SF of office space. Six docks with plates and one 12'x23' DID. Currently used as a welding training facility.

- Free standing Industrial building on 22.45 AC
- Ceiling height of 14'
- Convenient access to I-85, I-77, 485, and Charlotte-Douglas airport
- I Drive-In-Door and 6 loading docks
- Zoning M-I
- +/-6,000 Amps of power (confirm w/Duke)