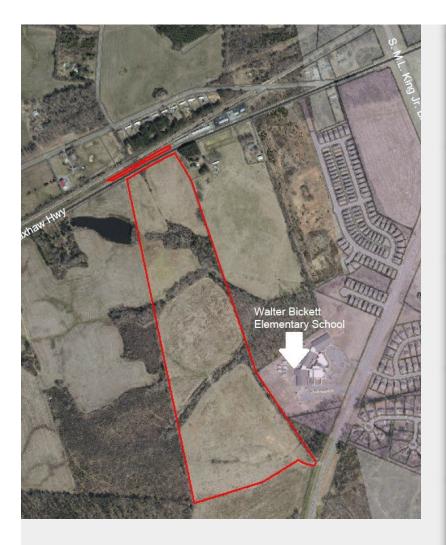

## **Waxhaw Hwy**

\$1,139,000

Tract of +/-67 acres zoned RA-20 on Waxhaw Highway (SR 75) in Monroe near S. M.L.K. Blvd and New Town Rd junction. Great location with access from Waxhaw Hwy M.L.K. Blvd. Property is in close proximity to Walter Bickett Elementary School, Central Academy of Technology & Arts, and Union Academy Charter School.

## Waxhaw Hwy, Monroe, NC 28112

Tract of +/-67 acres zoned RA-20 on Waxhaw Highway (SR 75) in Monroe near S. M.L.K. Blvd and New Town Rd junction. Great location with access from Waxhaw Hwy M.L.K. Blvd. Property is in close proximity to Walter Bickett Elementary School, Central Academy of Technology & Arts, and Union Academy Charter School.