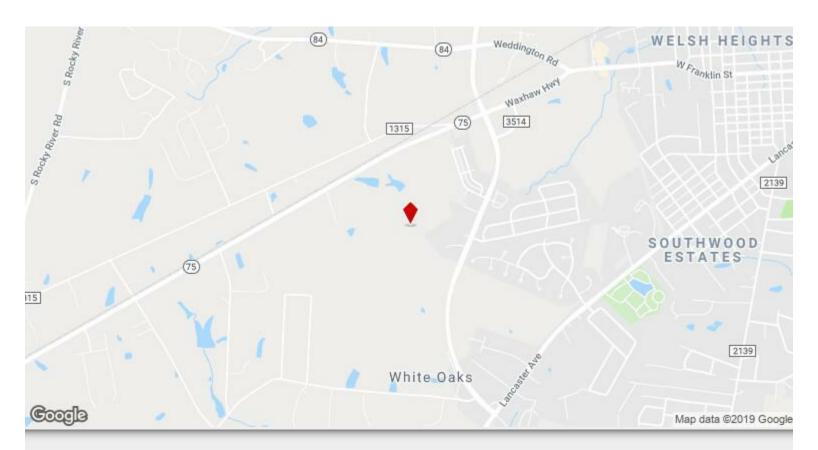

## **Waxhaw Hwy**

\$1,139,000

Tract of +/-67 acres zoned RA-20 on Waxhaw Highway (SR 75) in Monroe near S. M.L.K. Blvd and New Town Rd junction. Great location with access from Waxhaw Hwy M.L.K. Blvd. Property is in close proximity to Walter Bickett Elementary School, Central Academy of Technology & Arts, and Union Academy Charter School.

## Waxhaw Hwy, Monroe, NC 28112

Tract of +/-67 acres zoned RA-20 on Waxhaw Highway (SR 75) in Monroe near S. M.L.K. Blvd and New Town Rd junction. Great location with access from Waxhaw Hwy M.L.K. Blvd. Property is in close proximity to Walter Bickett Elementary School, Central Academy of Technology & Arts, and Union Academy Charter School.