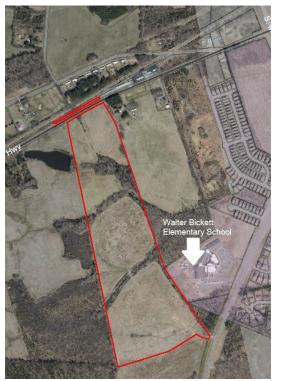

## **Waxhaw Hwy**

\$1,139,000

Tract of +/-67 acres zoned RA-20 on Waxhaw Highway (SR 75) in Monroe near S. M.L.K. Blvd and New Town Rd junction. Great location with access from Waxhaw Hwy M.L.K. Blvd. Property is in close proximity to Walter Bickett Elementary School, Central Academy of Technology & Arts, and Union Academy Charter School.

## Waxhaw Hwy, Monroe, NC 28112

Tract of +/-67 acres zoned RA-20 on Waxhaw Highway (SR 75) in Monroe near S. M.L.K. Blvd and New Town Rd junction. Great location with access from Waxhaw Hwy M.L.K. Blvd. Property is in close proximity to Walter Bickett Elementary School, Central Academy of Technology & Arts, and Union Academy Charter School.